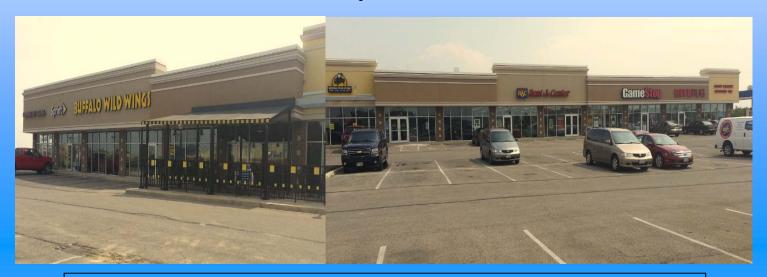

## **Fully Leased**

**Description:** 647 Coleman's Crossing.. This center is 18,000 sq ft and sits on the retail pad of the SuperWalmart and just down from the Meijers (under construction).

**Co-Tenants:** Inline with Buffalo Wild Wings, Rent A Center, Sprint, GameStop, etc. **Nearby Tenants:** SuperWalmart, Home Depot, Best Buy, MC Sports, Dollar Tree, etc.