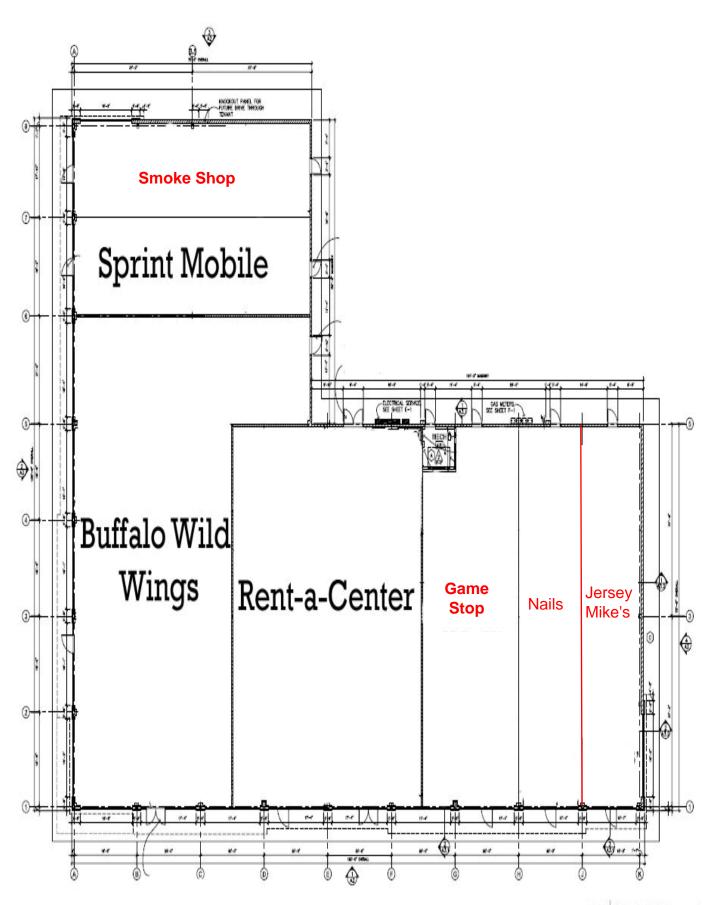

## **Fully Leased**

**Description:** 647 Coleman's Crossing.. This center is 18,000 sq ft and sits on the retail pad of the SuperWalmart and just down from the Meijers (under construction).

**Co-Tenants:** Inline with Buffalo Wild Wings, Rent A Center, Sprint, GameStop, etc. **Nearby Tenants:** SuperWalmart, Home Depot, Best Buy, MC Sports, Dollar Tree, etc.